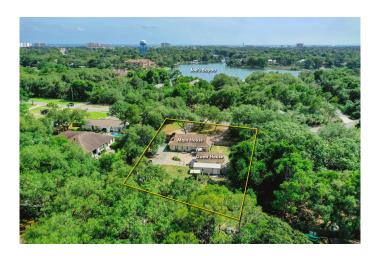

#### MORENO ACRES S/D, Destin, FL

Spectacular property at an exceptional price across from Joe's Bayou and surrounded by multi-million-dollar real estate! This gorgeous property is graced by old growth legacy trees on an expanse of approximately .50 acres. There is a main house and guest house, both of which are currently occupied, but can be vacant upon closing. Showings are by appointment only and with a minimum of (24)-hours of advanced notice.